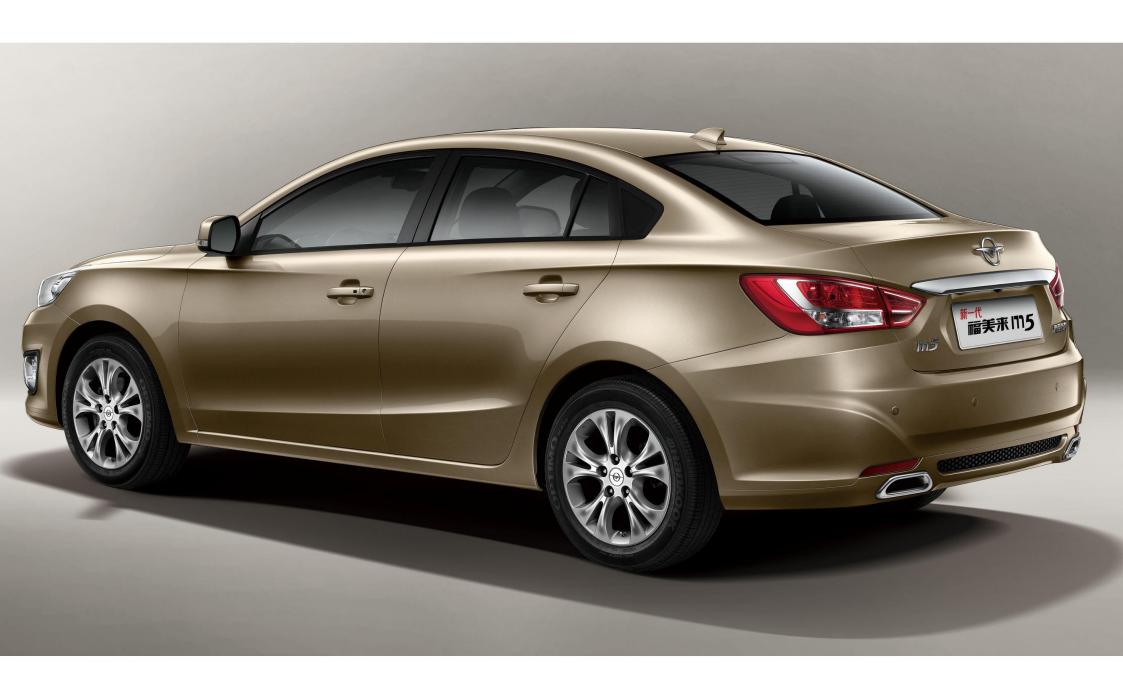

# **HAIMA Auto M** 5

#### 2011

Production car for Chinese Automotive Company Launched on Chinese Car market on May 2014

#### Resposibilities:

Team Leader Exterior and Interior