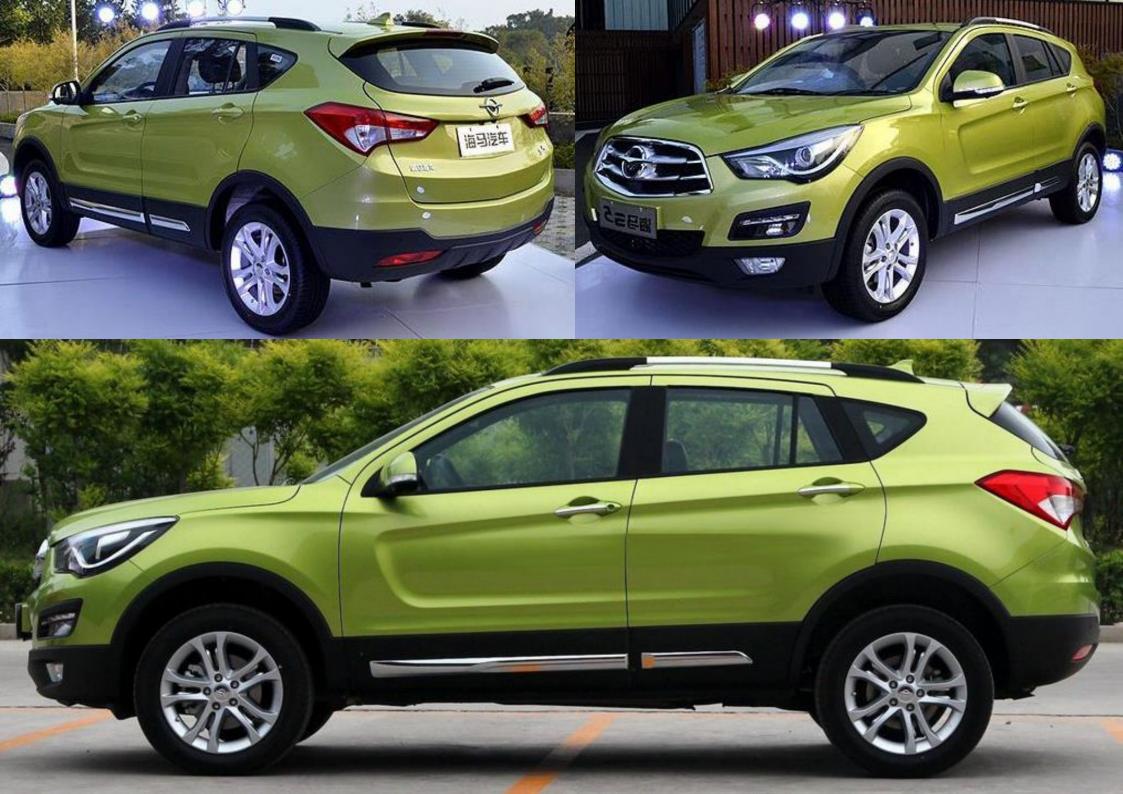

# **HAIMA Auto S 5**

#### 2011

Production car for Chinese Automotive Company Launched on Chinese Car market on May 2014

## Resposibilities:

Team Leader Exterior and Interior