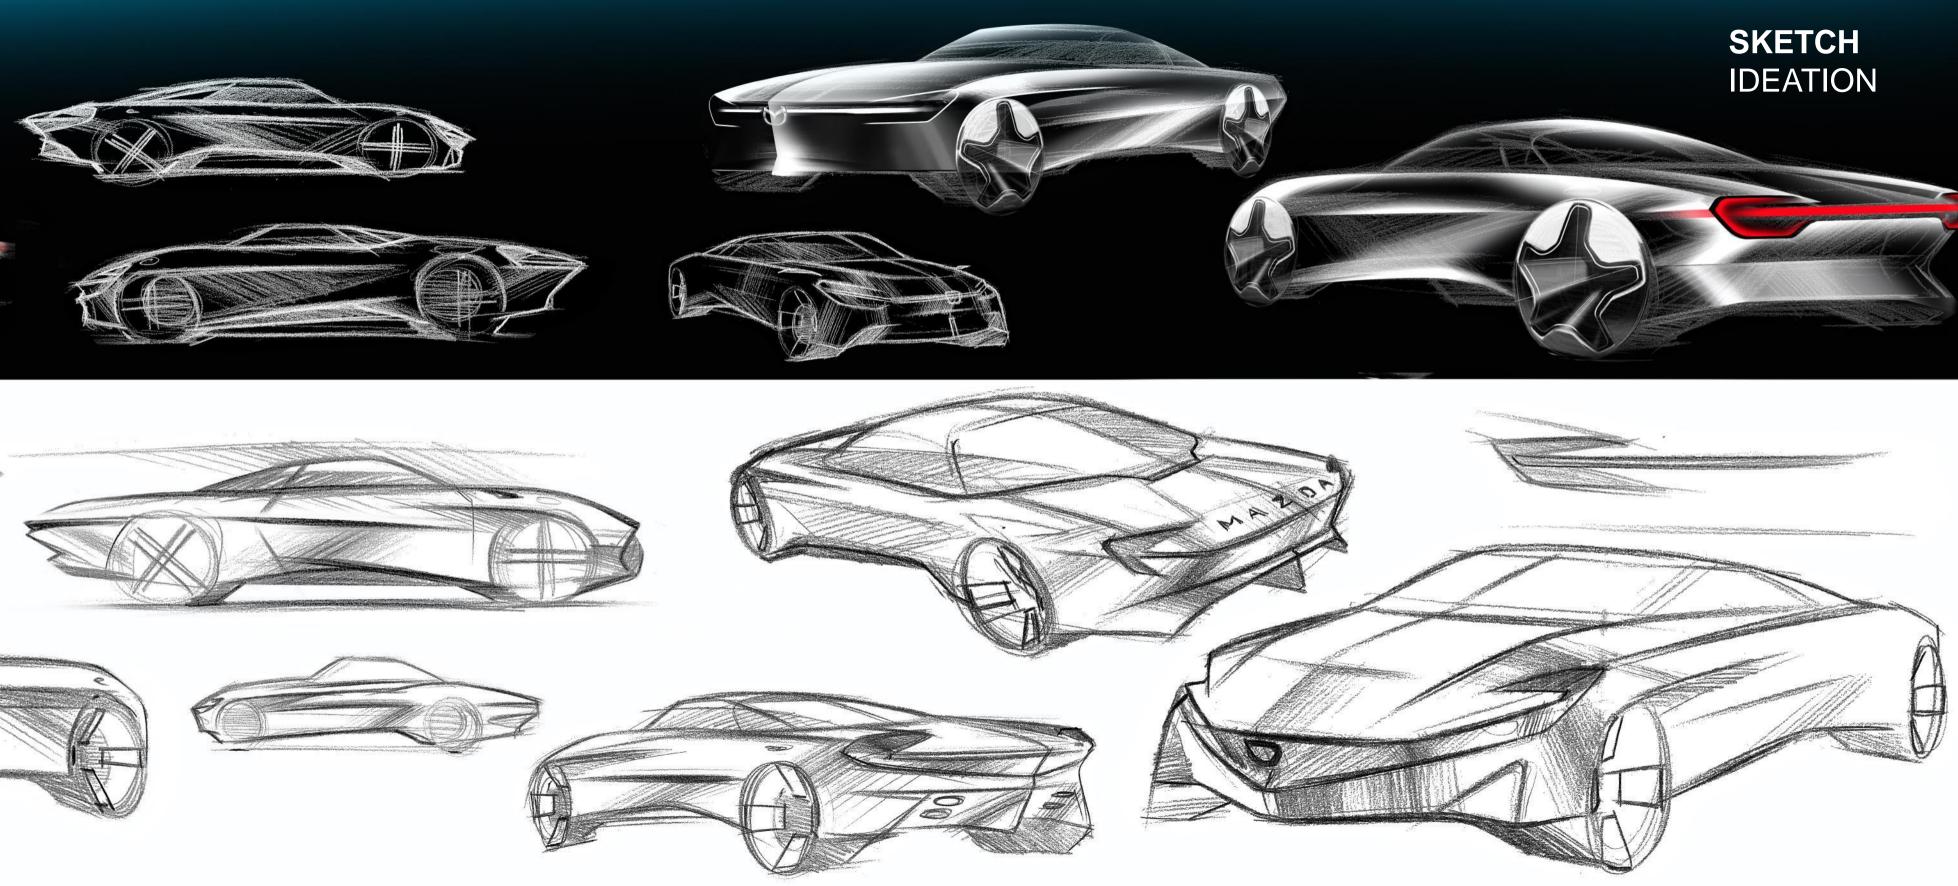

### // DESIGN BRIEF

Design a sports saloon which incorporates Honda's renowned design ethos of innovation, fun & joy. The concept should showcase a new form of elegance and stature.

Explore sculptural forms to give a dramatic purposeful look

Overall shape should be fluid and dynamic

Dynamic and graceful, theatrical yet composed

## SKETCH IDEATION