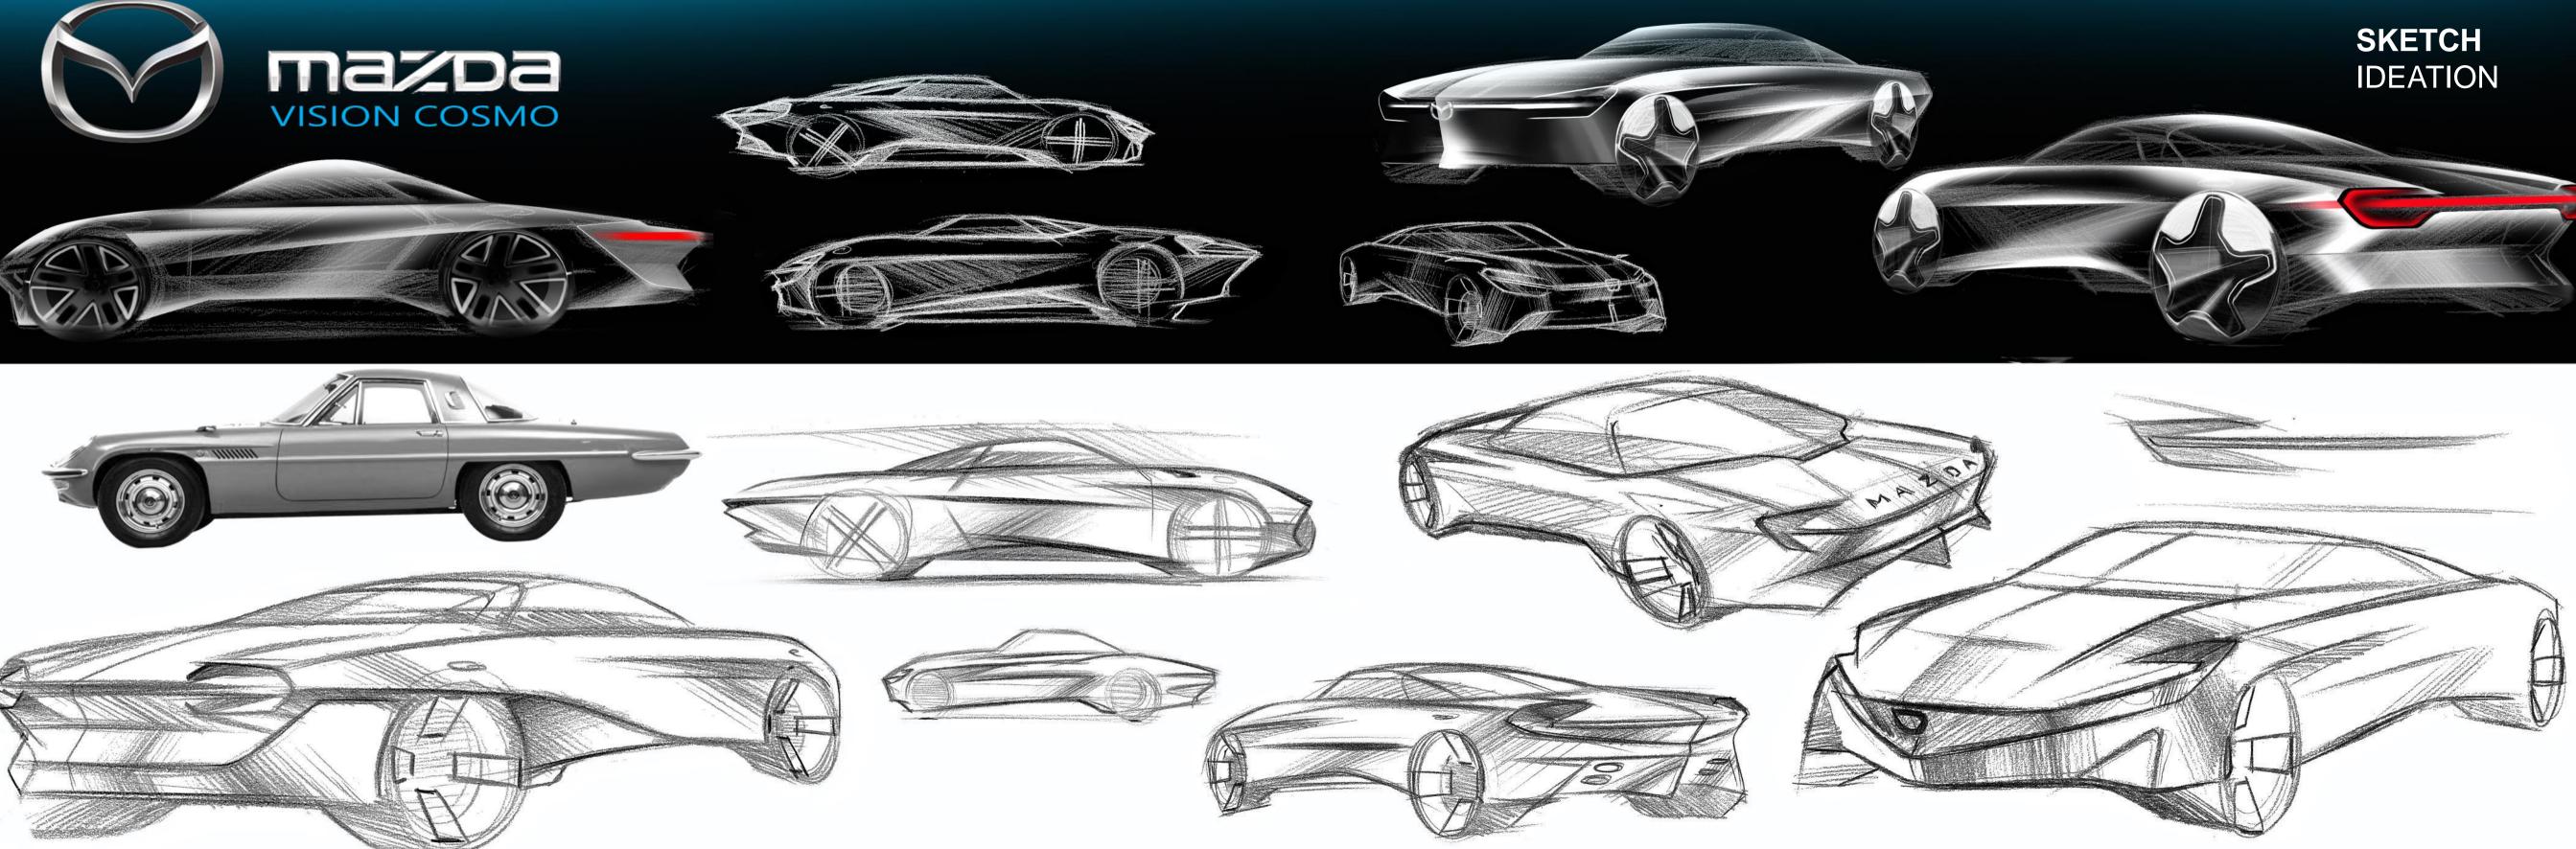

### // DESIGN BRIEF

Design a sports saloon which incorporates Honda's renowned design ethos of innovation, fun & joy. The concept should showcase a new form of elegance and stature.

Explore sculptural forms to give a dramatic purposeful look

Overall shape should be fluid and dynamic

Dynamic and graceful, theatrical yet composed

## SKETCH IDEATION