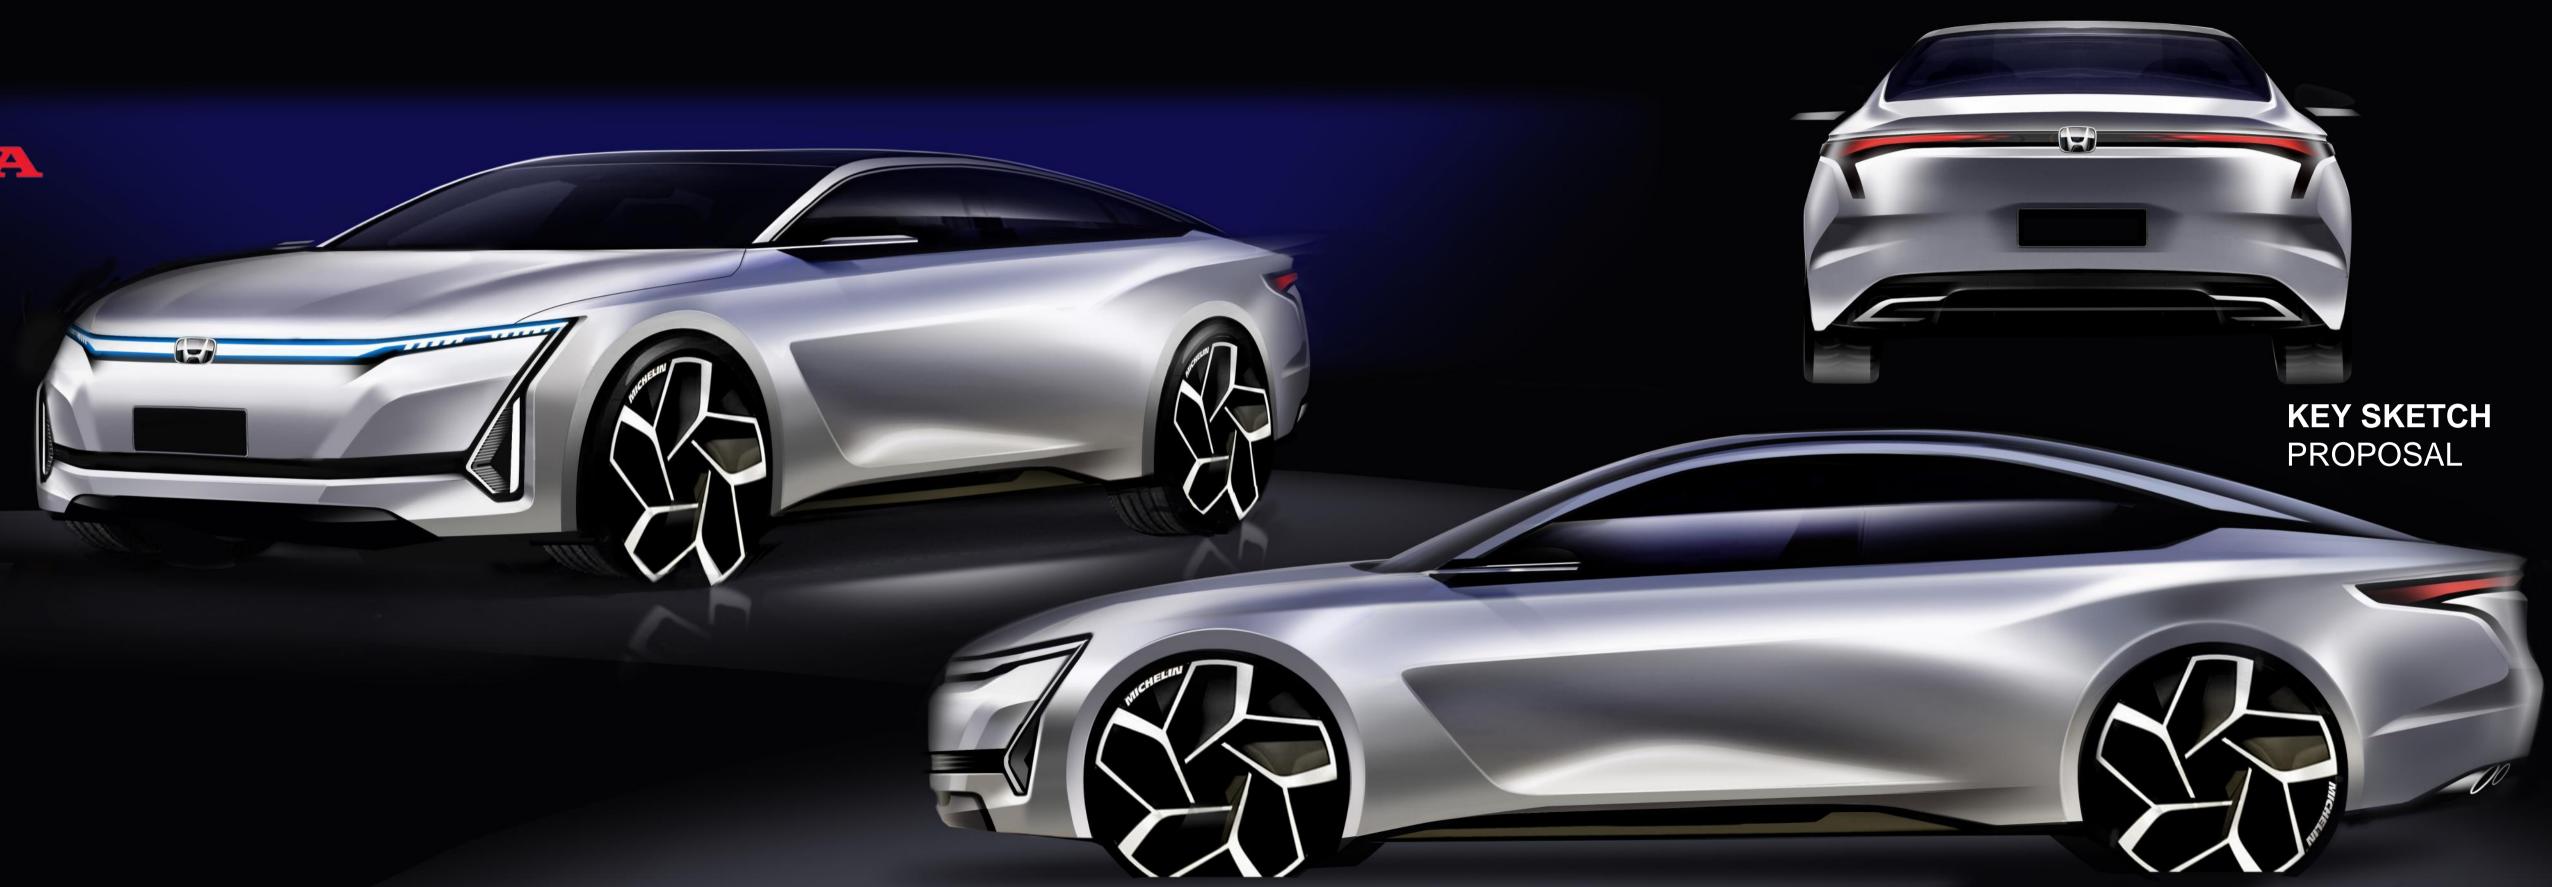

### // DESIGN BRIEF

Design a sports saloon which incorporates Honda's renowned design ethos of innovation, fun & joy. The concept should showcase a new form of elegance and stature.

Explore sculptural forms to give a dramatic purposeful look

Overall shape should be fluid and dynamic

Dynamic and graceful, theatrical yet composed

## SKETCH IDEATION